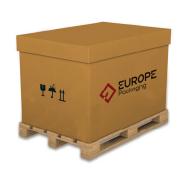

# Shipping & Pallet Boxes

**Europe Packaging** produces heavy-duty Pallet Boxes to fit standard 1200 x 1000 or 1200 x 800 "Euro Pallets." Are suitable for weights of up to 1000 kilograms and above.

- •Prevents damage during shipment because of its crushing resistance.
- •Provides quick and easy loading.
- ·Can be preferred as plain or printed version.