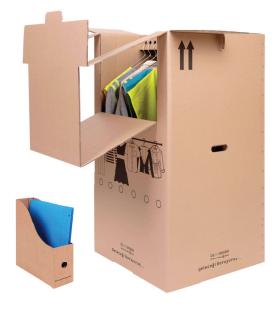

## Five Panel Hanger

- ·Additional double-layered display panel extends vertically from back panel
- ·Hanging feature is applied by punch hole on both layers
- ·Can be displayed in any location when placed on hooks or used with clip strips
- ·Ideal option for light products as retail packaging

#### Slotted Box

- Provides transportation advantage
- ·Used for heavy and large products
- •Requires staples or tape to secure the top and bottom
- ·Easy assembly
- ·Can be stored in flat position (empty)
- ·Longer shelf life