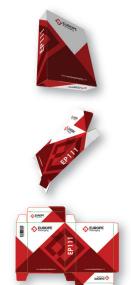

## Tuck End Box

## Reverse Tuck End (RTE) Box:

- ·Easy assembly
- ·Can be stored in flat position (empty)
- ·Cost effective for packaging operation (reducing waste and set-up fees)
- ·Used for lighter weight products
- •Easy to load your product inside

# Straight Tuck End (STE) Box:

- ·Easy assembly
- •No white raw edges visible on the front
- ·Can be stored in flat position (empty)
- ·Cost effective for packaging operation (reducing waste and set-up fees)
- ·Used for lighter weight products