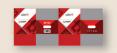

1. Security Patterns

3.QR (Quick Response) Code

2. Hidden Texture

4.Self-Seal Locking

## Self-Seal Secured Boxes

**Europe Packaging** offers a new technology called "Self-Seal Secured" to ensure the quality and safety of your products before reaching to your customers. With this technology, you can have traceability of your product through all the information within the packaging of the product and ensure product security.

Security Patterns; Hologram with UV ink on packaging (security patterns), which can be seen under UV light, provides a way to help prevent packaging replication and ensure packaging authenticity.