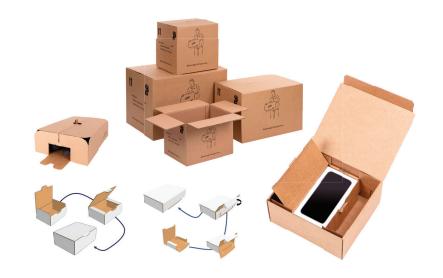

## Tuck End Box

## Reverse Tuck End (RTE) Box:

- ·Easy assembly
- ·Can be stored in flat position (empty)
- ·Cost effective for packaging operation (reducing waste and set-up fees)
- ·Used for lighter weight products
- •Easy to load your product inside

# Straight Tuck End (STE) Box:

- ·Easy assembly
- •No white raw edges visible on the front
- ·Can be stored in flat position (empty)
- ·Cost effective for packaging operation (reducing waste and set-up fees)
- ·Used for lighter weight products

# **Tuck Top Auto Bottom Box**

- ·Auto bottom closure
- ·Used for heavier products because of bottom closure
- ·Fastest assembly & loading
- ·Can be stored in flat position (empty)
- •Rigid shape with nice and flat bottom

## Five Panel Hanger

- ·Additional double-layered display panel extends vertically from back panel
- ·Hanging feature is applied by punch hole on both layers
- ·Can be displayed in any location when placed on hooks or used with clip strips
- ·Ideal option for light products as retail packaging

#### Slotted Box

- Provides transportation advantage
- ·Used for heavy and large products
- •Requires staples or tape to secure the top and bottom
- ·Easy assembly
- ·Can be stored in flat position (empty)
- ·Longer shelf life

#### **Roll End Tuck Front Box**

- •Product contents easily seen and readily accessible
- ·Best type of retail packaging
- •Resistant to crush more than any type of box
- ·Shelf life is longer because of less deformation

# Tuck Top Snap-Lock Bottom Box

- ·Used for heavier products because of bottom closure
- Most commonly used packaging type
- ·Easy assembly and fast loading
- ·Can be stored in flat position (empty)
- ·Rigid shape with nice and flat bottom