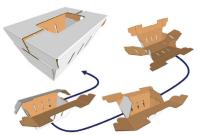

#### **Roll End Tuck Front Box**

- •Product contents easily seen and readily accessible
- ·Best type of retail packaging
- •Resistant to crush more than any type of box
- ·Shelf life is longer because of less deformation