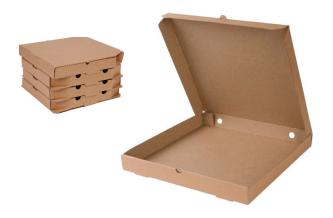

#### Pizza Box

- ·Manual erection process
- ·Company logos, images and other information can be printed directly on the corrugated board material
- •Designed according to customer needs
- •Easy transportation and display
- Product-specific ventilation holes
- ·High storage capacity and stacking strength
- ·Storage space and transport cost saving
- •Practical solutions for supply chain requirements
- ·100% recyclable