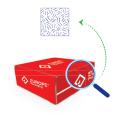

1. Security Patterns

3.QR (Quick Response) Code

2. Hidden Texture

4.Self-Seal Locking

## Self-Seal Secured Boxes

**Europe Packaging** offers a new technology called "Self-Seal Secured" to ensure the quality and safety of your products before reaching to your customers. With this technology, you can have traceability of your product through all the information within the packaging of the product and ensure product security.