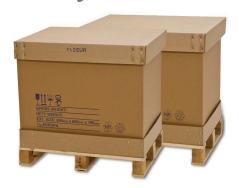

# Shipping & Pallet Boxes

**Europe Packaging** produces heavy-duty Pallet Boxes to fit standard 1200 x 1000 or 1200 x 800 "Euro Pallets." Are suitable for weights of up to 1000 kilograms and above.

- •Prevents damage during shipment because of its crushing resistance.
- •Provides quick and easy loading.
- ·Can be preferred as plain or printed version.