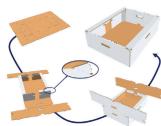

# Tuck Top Snap-Lock Bottom Box

- ·Used for heavier products because of bottom closure
- Most commonly used packaging type
- ·Easy assembly and fast loading
- ·Can be stored in flat position (empty)
- ·Rigid shape with nice and flat bottom