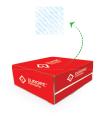

1. Security Patterns

3.QR (Quick Response) Code

2. Hidden Texture

4.Self-Seal Locking

Security Patterns; Hologram with UV ink on packaging (security patterns), which can be seen under UV light, provides a way to help prevent packaging replication and ensure packaging authenticity.