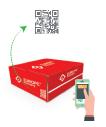

1. Security Patterns

3.QR (Quick Response) Code

2. Hidden Texture

4.Self-Seal Locking

## Self-Seal Secured Boxes

**Europe Packaging** offers a new technology called "Self-Seal Secured" to ensure the quality and safety of your products before reaching to your customers. With this technology, you can have traceability of your product through all the information within the packaging of the product and ensure product security.