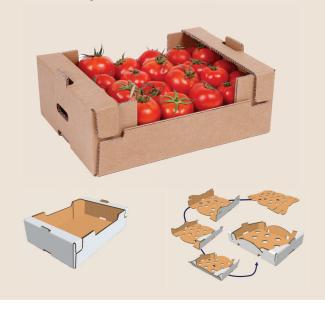

# Fruit & Vegetable Box

- Product visibility and easy accessibility
- •Ideal surface for promotional print
- ·Easy transportation and display
- ·Can be perforated
- •Product-specific ventilation holes
- ·Hygienic Compliance with internationally recognized base area standards
- ·Storage space and transport cost saving
- •Practical solutions for supply chain requirements
- Manual-erect options
- ·Completely eliminates cleaning and washing costs
- ·100% recyclable