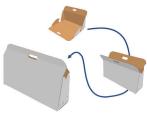

# **Tuck Top Auto Bottom Box**

- ·Auto bottom closure
- ·Used for heavier products because of bottom closure
- ·Fastest assembly & loading
- ·Can be stored in flat position (empty)
- •Rigid shape with nice and flat bottom

# Tuck Top Snap-Lock Bottom Box

- ·Used for heavier products because of bottom closure
- Most commonly used packaging type
- ·Easy assembly and fast loading
- ·Can be stored in flat position (empty)
- ·Rigid shape with nice and flat bottom