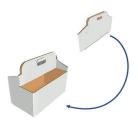

## Tuck End Box

## Reverse Tuck End (RTE) Box:

- ·Easy assembly
- ·Can be stored in flat position (empty)
- ·Cost effective for packaging operation (reducing waste and set-up fees)
- ·Used for lighter weight products
- •Easy to load your product inside

# Straight Tuck End (STE) Box:

- ·Easy assembly
- •No white raw edges visible on the front
- ·Can be stored in flat position (empty)
- ·Cost effective for packaging operation (reducing waste and set-up fees)
- ·Used for lighter weight products