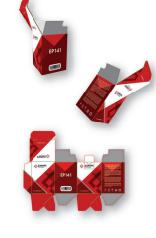

## Tuck End Box

## Reverse Tuck End (RTE) Box:

- ·Easy assembly
- ·Can be stored in flat position (empty)
- ·Cost effective for packaging operation (reducing waste and set-up fees)
- ·Used for lighter weight products
- •Easy to load your product inside

# Straight Tuck End (STE) Box:

- ·Easy assembly
- •No white raw edges visible on the front
- ·Can be stored in flat position (empty)
- ·Cost effective for packaging operation (reducing waste and set-up fees)
- ·Used for lighter weight products