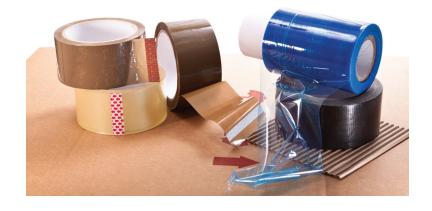

# **Duct Tapes**

Europe Packaging offers Clear, Brown and Custom Printed Polypropylene duct tapes.

Polypropylene (PP), also known as Polypropylene, is a thermoplastic polymer used in a wide variety of applications including packaging tapes. These tapes are available in 3 grades of adhesive: solvent (solvent rubber), acrylic and hot melt.

- a. Solvent (solvent rubber): Most universal type with excellent resistant against high and low temperatures
- b. Acrylic: Ecological and ideal for long-term storage  $\,$
- c. Hot melt: Easy rolling and resistant to room temperature.