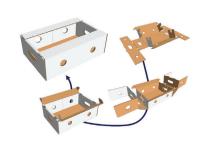

#### Slotted Box

- Provides transportation advantage
- ·Used for heavy and large products
- •Requires staples or tape to secure the top and bottom
- ·Easy assembly
- ·Can be stored in flat position (empty)
- ·Longer shelf life