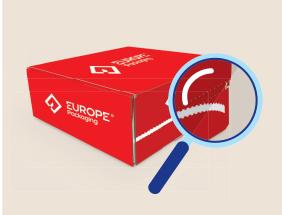

1. Security Patterns

3.QR (Quick Response) Code

2. Hidden Texture

4.Self-Seal Locking

## Self-Seal Secured Boxes

**Europe Packaging** offers a new technology called "Self-Seal Secured" to ensure the quality and safety of your products before reaching to your customers. With this technology, you can have traceability of your product through all the information within the packaging of the product and ensure product security.

Security Patterns; Hologram with UV ink on packaging (security patterns), which can be seen under UV light, provides a way to help prevent packaging replication and ensure packaging authenticity.