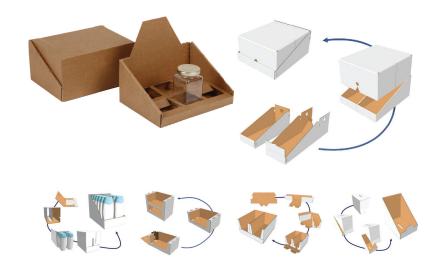

## Tuck End Box

## Reverse Tuck End (RTE) Box:

- ·Easy assembly
- ·Can be stored in flat position (empty)
- ·Cost effective for packaging operation (reducing waste and set-up fees)
- ·Used for lighter weight products
- •Easy to load your product inside

# Straight Tuck End (STE) Box:

- ·Easy assembly
- •No white raw edges visible on the front
- ·Can be stored in flat position (empty)
- ·Cost effective for packaging operation (reducing waste and set-up fees)
- ·Used for lighter weight products

# **Tuck Top Auto Bottom Box**

- ·Auto bottom closure
- ·Used for heavier products because of bottom closure
- ·Fastest assembly & loading
- ·Can be stored in flat position (empty)
- •Rigid shape with nice and flat bottom